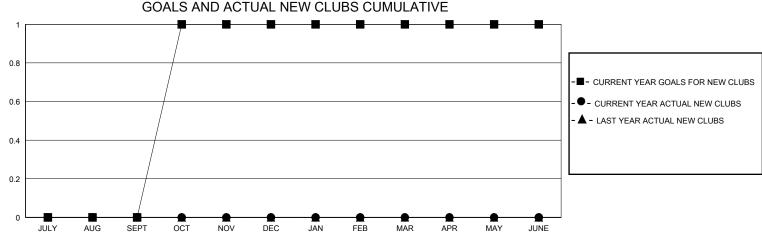

## District 27 E2

Results as of: 9/30/2024

| GMT:          |               | LOCATION WISCONSIN |               |                       |                        |                         |                                                    |  |
|---------------|---------------|--------------------|---------------|-----------------------|------------------------|-------------------------|----------------------------------------------------|--|
|               | Club          | s                  |               | Members               |                        |                         |                                                    |  |
|               | RESULTS FOR   | R 2024-2025        |               | RESULTS FOR 2024-2025 |                        |                         |                                                    |  |
| QUARTER       | NEW CLUB GOAL | NEW CLUBS          | DROPPED CLUBS | QUARTER MEMB          | BER GROWTH NET<br>GOAL | MEMBER GROWTH<br>ACTUAL | DROPPED<br>MEMBERS ACTUAL<br>(including transfers) |  |
| JULY/AUG/SEPT | 0             | 0                  | 0             | JULY/AUG/SEPT         | 20                     | 18                      | 23                                                 |  |
| OCT/NOV/DEC   | 1             | 0                  | 0             | OCT/NOV/DEC           | 20                     | 0                       | 0                                                  |  |
| JAN/FEB/MAR   | 0             | 0                  | 0             | JAN/FEB/MAR           | 20                     | 0                       | 0                                                  |  |
| APR/MAY/JUNE  | 0             | 0                  | 0             | APR/MAY/JUNE          | 20                     | 0                       | 0                                                  |  |