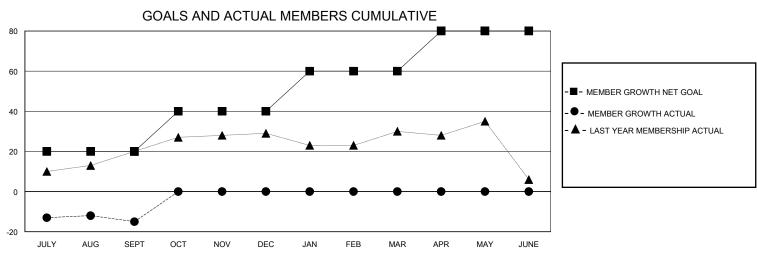

## District 27 E2

Results as of: 9/30/2024

| GMT:          |               | LOCATION WISCONSIN |               |                       |                        |                         |                                                    |  |
|---------------|---------------|--------------------|---------------|-----------------------|------------------------|-------------------------|----------------------------------------------------|--|
|               | Club          | s                  |               | Members               |                        |                         |                                                    |  |
|               | RESULTS FOR   | R 2024-2025        |               | RESULTS FOR 2024-2025 |                        |                         |                                                    |  |
| QUARTER       | NEW CLUB GOAL | NEW CLUBS          | DROPPED CLUBS | QUARTER MEMB          | BER GROWTH NET<br>GOAL | MEMBER GROWTH<br>ACTUAL | DROPPED<br>MEMBERS ACTUAL<br>(including transfers) |  |
| JULY/AUG/SEPT | 0             | 0                  | 0             | JULY/AUG/SEPT         | 20                     | 18                      | 23                                                 |  |
| OCT/NOV/DEC   | 1             | 0                  | 0             | OCT/NOV/DEC           | 20                     | 0                       | 0                                                  |  |
| JAN/FEB/MAR   | 0             | 0                  | 0             | JAN/FEB/MAR           | 20                     | 0                       | 0                                                  |  |
| APR/MAY/JUNE  | 0             | 0                  | 0             | APR/MAY/JUNE          | 20                     | 0                       | 0                                                  |  |